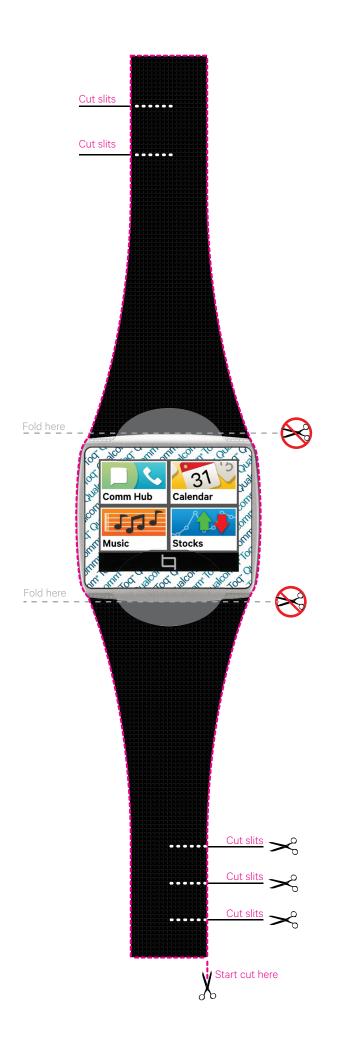

## Try Toq on right now...virtually!

On your Android™ phone, download the Try Toq On App from the Google Play™ Store.

Print this page in color to your local printer. Please print at 100% size.

Cut out the wrist band on the dotted line and place it around your wrist as shown.