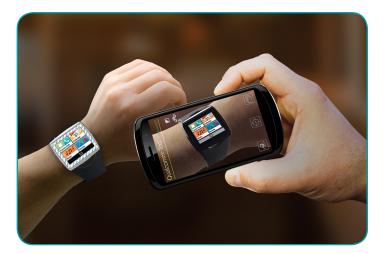

## **FPO Illustration**

Launch the Try Toq On App on your phone, tap the *concernation* icon, and look at your wrist through the phone display.

5 Enjoy!

STEF

© 2013 Qualcomm Connected Experiences, Inc. All rights reserved. Qualcomm is a trademark of Qualcomm Incorporated, registered in the United States and in other countries. Toq is a trademark of Qualcomm Incorporated. All Qualcomm Incorporated trademarks are used with permission. Android and Google are trademarks of Google Inc. Other product and brand names may be trademarks or registered trademarks of their respective owners.